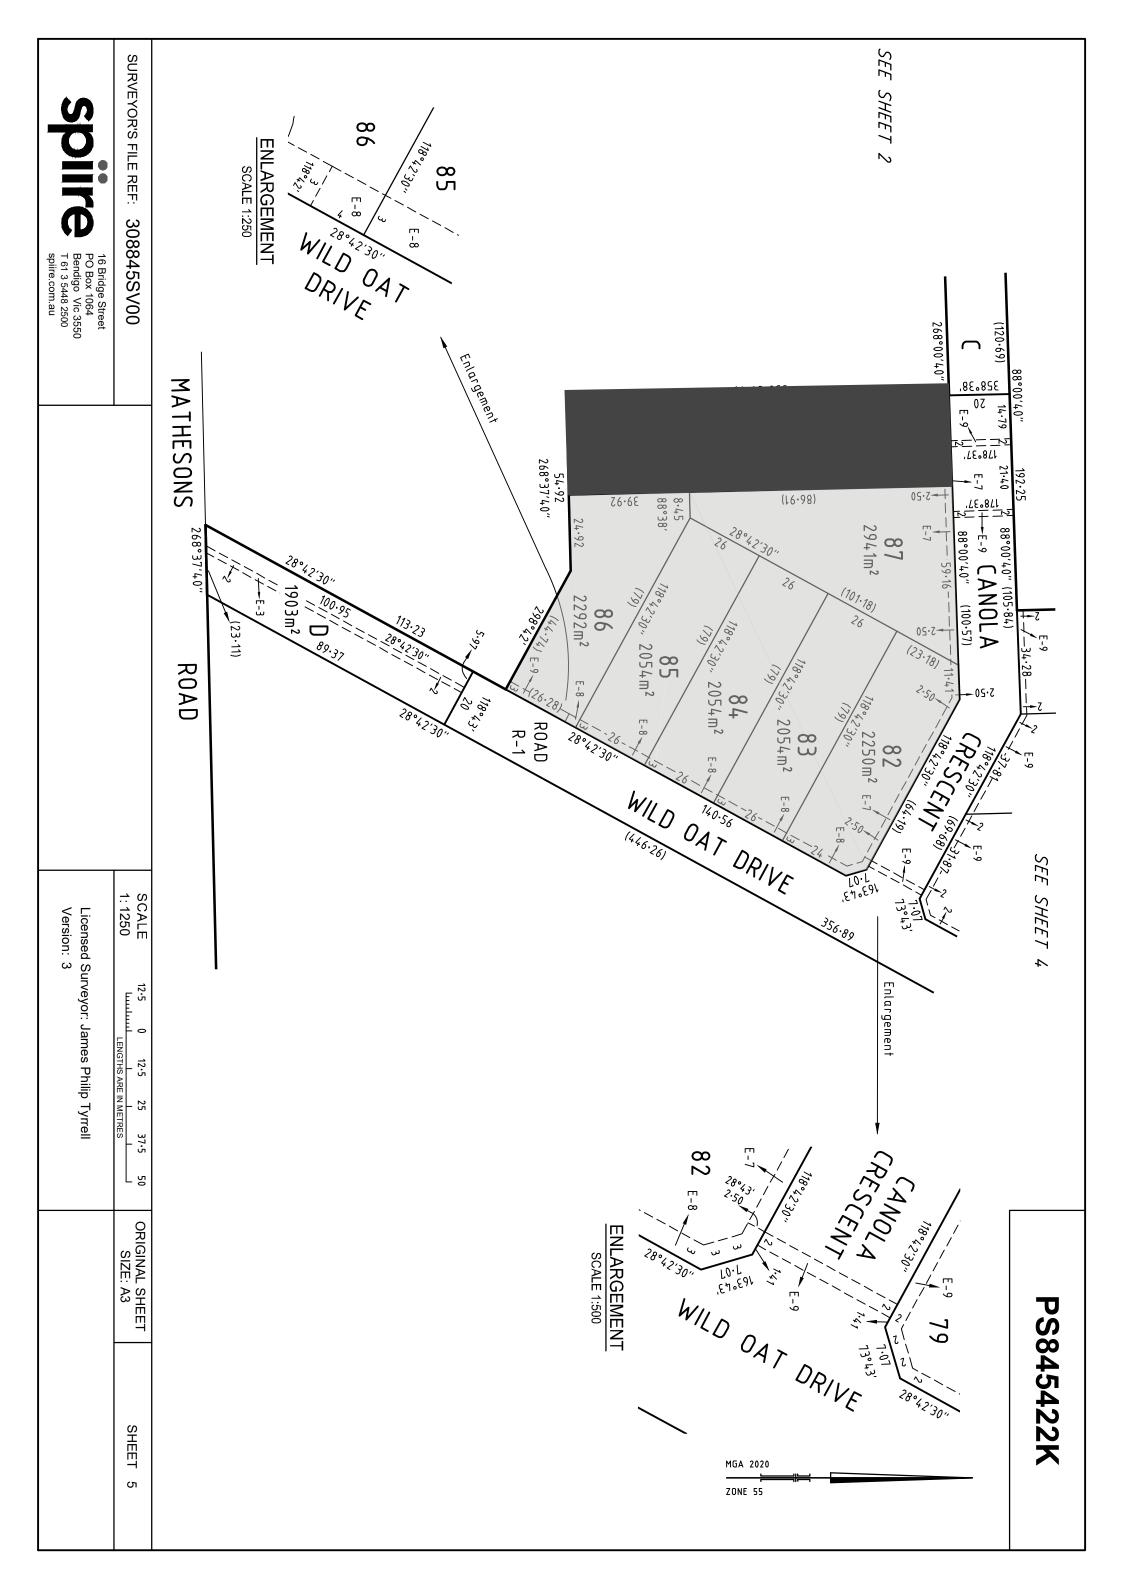

| PLAN                                                                                                                                                                                                                                                                                                                                                   |                                                                                          | EDITIO                                               | N 1                  | PS8                                                                                                                                                                                                                                                                                                                                                                                                                                                                                                                                                                                                                                  | 45422K                                                                                                         |                |                    |
|--------------------------------------------------------------------------------------------------------------------------------------------------------------------------------------------------------------------------------------------------------------------------------------------------------------------------------------------------------|------------------------------------------------------------------------------------------|------------------------------------------------------|----------------------|--------------------------------------------------------------------------------------------------------------------------------------------------------------------------------------------------------------------------------------------------------------------------------------------------------------------------------------------------------------------------------------------------------------------------------------------------------------------------------------------------------------------------------------------------------------------------------------------------------------------------------------|----------------------------------------------------------------------------------------------------------------|----------------|--------------------|
| PARISH: M<br>TOWNSHIP<br>SECTION:<br>CROWN AL<br>CROWN PO<br>TITLE REFE<br>LAST PLAN<br>POSTAL AE<br>(at time of sub                                                                                                                                                                                                                                   | DRTION:<br>ERENCE: C/T VOL<br>VOL 1150<br>REFERENCE: LOT B ON<br>LOT 1 ON                | 02 FOL 185<br>N PS839763<br>N PS709278<br>NVE<br>550 |                      |                                                                                                                                                                                                                                                                                                                                                                                                                                                                                                                                                                                                                                      |                                                                                                                |                |                    |
|                                                                                                                                                                                                                                                                                                                                                        |                                                                                          |                                                      |                      |                                                                                                                                                                                                                                                                                                                                                                                                                                                                                                                                                                                                                                      |                                                                                                                |                |                    |
|                                                                                                                                                                                                                                                                                                                                                        | ESTING OF ROADS A                                                                        |                                                      |                      |                                                                                                                                                                                                                                                                                                                                                                                                                                                                                                                                                                                                                                      |                                                                                                                | NOTATIONS      |                    |
| IDENTIFIER       COUNCIL / BODY / PERSON         ROAD R-1       SHIRE OF CAMPASPE         RESERVE No. 1       POWERCOR AUSTRALIA LTD         NOTATIONS         DEPTH LIMITATION : DOES NOT APPLY         SURVEY:       This plan is based on survey         STAGING:       This is not a staged subdivision         Planning Permit No. PLKN354/2018.B |                                                                                          |                                                      |                      | <ul> <li>Lots 1 to 20, 31 to 43, 50 to 74 (all inclusive), and Lots A to B have been omitted from this plan.</li> <li>Creation of Restriction applies to Lots in this plan - See Sheet 6.</li> <li><u>Further Purpose of Plan</u>:</li> <li>Removal of parts of Easement shown E-4 on this plan set aside in PS827033Y where now contained in Canola Crescent and Wild Oat Drive.</li> <li>Removal of Carriageway Easement shown E-2 &amp; E-4 on plan PS709278B.</li> <li><u>Grounds for Removal</u>:<br/>Consent of the relevant authorities or person under the powers of Section 6(1)(k) of the Subdivision Act 1988.</li> </ul> |                                                                                                                |                |                    |
| Millewa PM 15<br>In Proclaimed                                                                                                                                                                                                                                                                                                                         | as been connected to permanen<br>5, Millewa PM 25, Wharparilla Pl<br>Survey Area No.     | M 22                                                 | EASEMENT II          |                                                                                                                                                                                                                                                                                                                                                                                                                                                                                                                                                                                                                                      |                                                                                                                |                |                    |
| LEGEND: A                                                                                                                                                                                                                                                                                                                                              | - Appurtenant Easement E -                                                               | Encumbering E                                        | asement R - Encumber | ing Easement (Roa                                                                                                                                                                                                                                                                                                                                                                                                                                                                                                                                                                                                                    | ıd)                                                                                                            |                |                    |
| Easement<br>Reference                                                                                                                                                                                                                                                                                                                                  | Purpose Width Origi                                                                      |                                                      | n                    | Land Benefited / In Favour of                                                                                                                                                                                                                                                                                                                                                                                                                                                                                                                                                                                                        |                                                                                                                |                |                    |
| E-1<br>E-2<br>E-3<br>E-4, E-5                                                                                                                                                                                                                                                                                                                          | PIPELINES OR ANCILLARY<br>PURPOSES<br>WATER SUPPLY<br>DRAINAGE<br>PIPELINES OR ANCILLARY | 2.50<br>2.00<br>SEE DIAGRA                           |                      |                                                                                                                                                                                                                                                                                                                                                                                                                                                                                                                                                                                                                                      | COLIBAN REGION WATER CORPORATION<br>LOTS IN PS827033Y<br>LOTS IN PS827033Y<br>COLIBAN REGION WATER CORPORATION |                |                    |
| E-4                                                                                                                                                                                                                                                                                                                                                    | PURPOSES<br>WATER SUPPLY                                                                 | 3.00                                                 | PS8397               | 63R                                                                                                                                                                                                                                                                                                                                                                                                                                                                                                                                                                                                                                  | LOTS IN PS839763R                                                                                              |                |                    |
| E-6                                                                                                                                                                                                                                                                                                                                                    | DRAINAGE<br>PIPELINES OR ANCILLARY                                                       | 10.00                                                |                      | LP119445<br>THIS PLAN- SEC 136 OF THE                                                                                                                                                                                                                                                                                                                                                                                                                                                                                                                                                                                                |                                                                                                                |                |                    |
| E-7, E-8<br>E-8, E-9                                                                                                                                                                                                                                                                                                                                   | PURPOSES<br>WATER SUPPLY                                                                 | SEE DIAGRA                                           | WATER AC             | CT 1989                                                                                                                                                                                                                                                                                                                                                                                                                                                                                                                                                                                                                              | COLIBAN REGION WATER CORPORATION                                                                               |                |                    |
|                                                                                                                                                                                                                                                                                                                                                        | FIFI DS FSTATE - ST                                                                      | AGE 3 (30                                            |                      |                                                                                                                                                                                                                                                                                                                                                                                                                                                                                                                                                                                                                                      |                                                                                                                |                | OF STAGE - 8.755ha |
| ECHUCA FIELDS ESTATE - STAGE 3 (30 LOTS)         Spire         16 Bridge Street         PO Box 1064         Bendigo Vic 3550         T 61 3 5448 2500         spire.com.au                                                                                                                                                                             |                                                                                          |                                                      |                      | 308845SV0                                                                                                                                                                                                                                                                                                                                                                                                                                                                                                                                                                                                                            | 0                                                                                                              | ORIGINAL SHEET | SHEET 1 OF 6       |
|                                                                                                                                                                                                                                                                                                                                                        |                                                                                          |                                                      |                      |                                                                                                                                                                                                                                                                                                                                                                                                                                                                                                                                                                                                                                      |                                                                                                                | SIZE: A3       |                    |