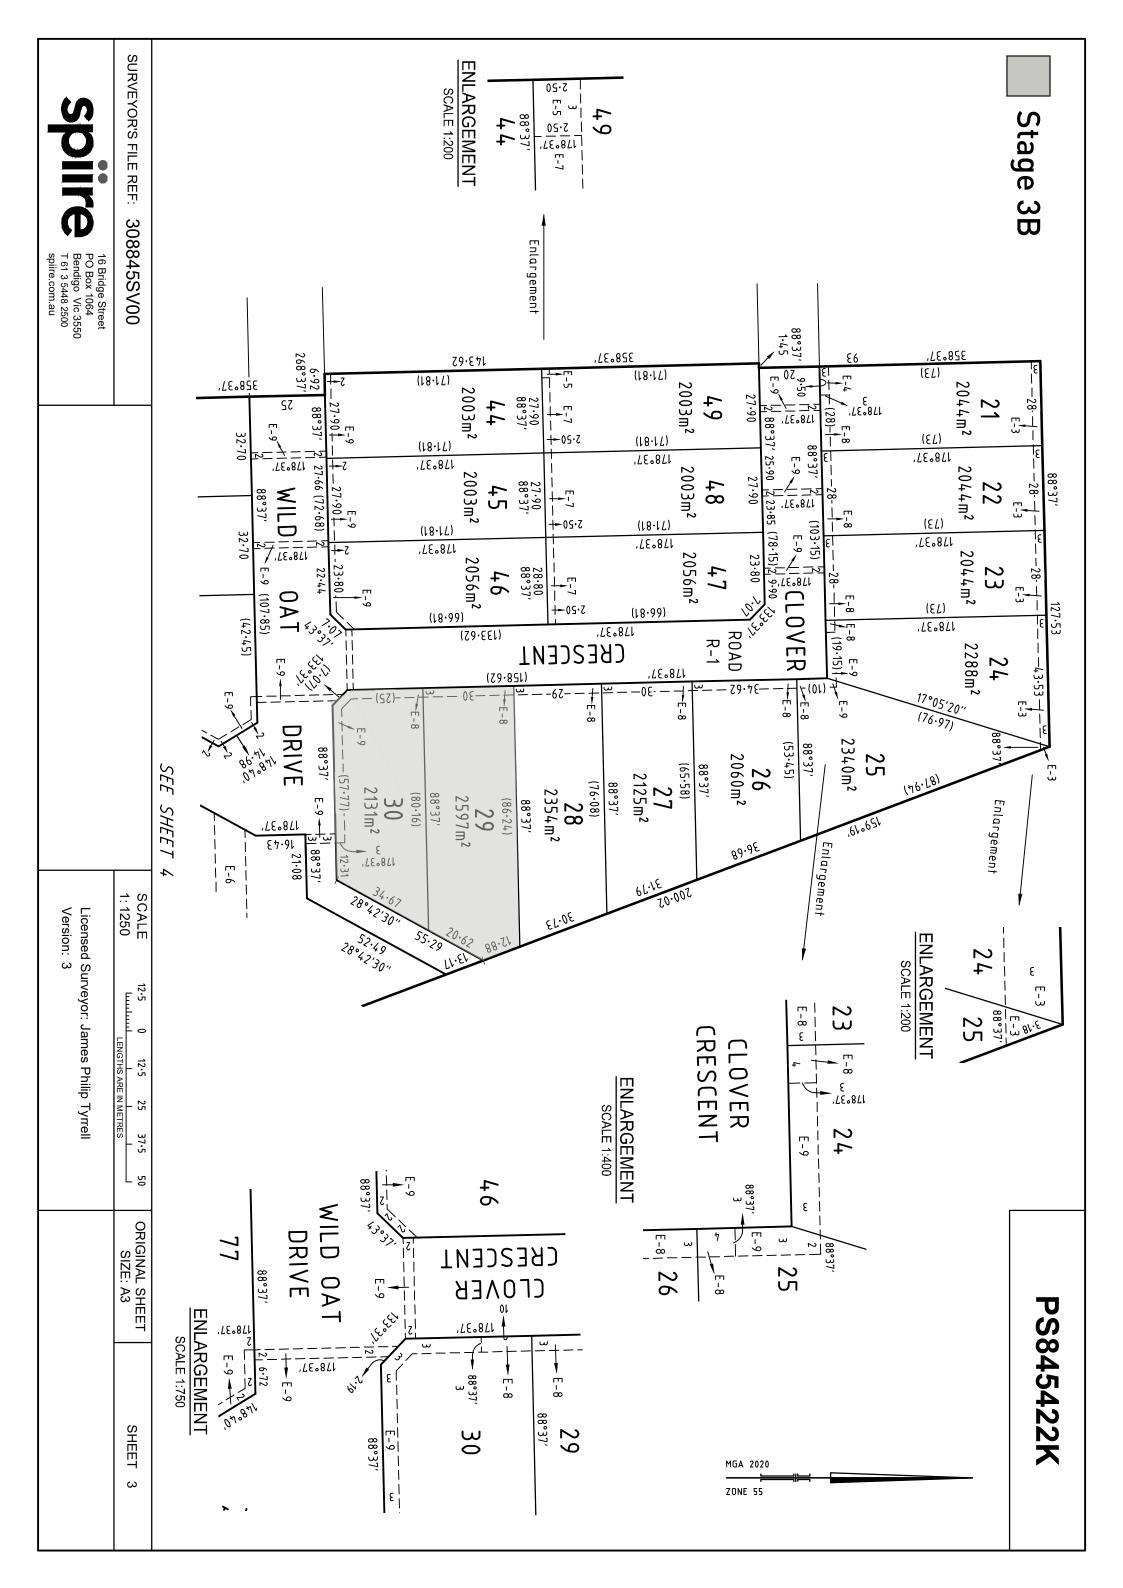

| PLAN                                                                                                                                                                                                                                                                                                                                                   |                                                                                          | EDITIO                                               | N 1                  | PS8                                                                                                                                                                                                                                                                                                                                                                                                                                                                                                                                                                                                                                  | 45422K                                                                                                         |                |                    |
|--------------------------------------------------------------------------------------------------------------------------------------------------------------------------------------------------------------------------------------------------------------------------------------------------------------------------------------------------------|------------------------------------------------------------------------------------------|------------------------------------------------------|----------------------|--------------------------------------------------------------------------------------------------------------------------------------------------------------------------------------------------------------------------------------------------------------------------------------------------------------------------------------------------------------------------------------------------------------------------------------------------------------------------------------------------------------------------------------------------------------------------------------------------------------------------------------|----------------------------------------------------------------------------------------------------------------|----------------|--------------------|
| PARISH: M<br>TOWNSHIP<br>SECTION:<br>CROWN AL<br>CROWN PO<br>TITLE REFE<br>LAST PLAN<br>POSTAL AE<br>(at time of sub                                                                                                                                                                                                                                   | DRTION:<br>ERENCE: C/T VOL<br>VOL 1150<br>REFERENCE: LOT B ON<br>LOT 1 ON                | 02 FOL 185<br>N PS839763<br>N PS709278<br>NVE<br>550 |                      |                                                                                                                                                                                                                                                                                                                                                                                                                                                                                                                                                                                                                                      |                                                                                                                |                |                    |
|                                                                                                                                                                                                                                                                                                                                                        |                                                                                          |                                                      |                      |                                                                                                                                                                                                                                                                                                                                                                                                                                                                                                                                                                                                                                      |                                                                                                                |                |                    |
|                                                                                                                                                                                                                                                                                                                                                        | ESTING OF ROADS A                                                                        |                                                      |                      |                                                                                                                                                                                                                                                                                                                                                                                                                                                                                                                                                                                                                                      |                                                                                                                | NOTATIONS      |                    |
| IDENTIFIER       COUNCIL / BODY / PERSON         ROAD R-1       SHIRE OF CAMPASPE         RESERVE No. 1       POWERCOR AUSTRALIA LTD         NOTATIONS         DEPTH LIMITATION : DOES NOT APPLY         SURVEY:       This plan is based on survey         STAGING:       This is not a staged subdivision         Planning Permit No. PLKN354/2018.B |                                                                                          |                                                      |                      | <ul> <li>Lots 1 to 20, 31 to 43, 50 to 74 (all inclusive), and Lots A to B have been omitted from this plan.</li> <li>Creation of Restriction applies to Lots in this plan - See Sheet 6.</li> <li><u>Further Purpose of Plan</u>:</li> <li>Removal of parts of Easement shown E-4 on this plan set aside in PS827033Y where now contained in Canola Crescent and Wild Oat Drive.</li> <li>Removal of Carriageway Easement shown E-2 &amp; E-4 on plan PS709278B.</li> <li><u>Grounds for Removal</u>:<br/>Consent of the relevant authorities or person under the powers of Section 6(1)(k) of the Subdivision Act 1988.</li> </ul> |                                                                                                                |                |                    |
| Millewa PM 15<br>In Proclaimed                                                                                                                                                                                                                                                                                                                         | as been connected to permanen<br>5, Millewa PM 25, Wharparilla Pl<br>Survey Area No.     | M 22                                                 | EASEMENT II          |                                                                                                                                                                                                                                                                                                                                                                                                                                                                                                                                                                                                                                      |                                                                                                                |                |                    |
| LEGEND: A                                                                                                                                                                                                                                                                                                                                              | - Appurtenant Easement E -                                                               | Encumbering E                                        | asement R - Encumber | ing Easement (Roa                                                                                                                                                                                                                                                                                                                                                                                                                                                                                                                                                                                                                    | ıd)                                                                                                            |                |                    |
| Easement<br>Reference                                                                                                                                                                                                                                                                                                                                  | Purpose Width Origi                                                                      |                                                      | n                    | Land Benefited / In Favour of                                                                                                                                                                                                                                                                                                                                                                                                                                                                                                                                                                                                        |                                                                                                                |                |                    |
| E-1<br>E-2<br>E-3<br>E-4, E-5                                                                                                                                                                                                                                                                                                                          | PIPELINES OR ANCILLARY<br>PURPOSES<br>WATER SUPPLY<br>DRAINAGE<br>PIPELINES OR ANCILLARY | 2.50<br>2.00<br>SEE DIAGRA                           |                      |                                                                                                                                                                                                                                                                                                                                                                                                                                                                                                                                                                                                                                      | COLIBAN REGION WATER CORPORATION<br>LOTS IN PS827033Y<br>LOTS IN PS827033Y<br>COLIBAN REGION WATER CORPORATION |                |                    |
| E-4                                                                                                                                                                                                                                                                                                                                                    | PURPOSES<br>WATER SUPPLY                                                                 | 3.00                                                 | PS8397               | 63R                                                                                                                                                                                                                                                                                                                                                                                                                                                                                                                                                                                                                                  | LOTS IN PS839763R                                                                                              |                |                    |
| E-6                                                                                                                                                                                                                                                                                                                                                    | DRAINAGE<br>PIPELINES OR ANCILLARY                                                       | 10.00                                                |                      | LP119445<br>THIS PLAN- SEC 136 OF THE                                                                                                                                                                                                                                                                                                                                                                                                                                                                                                                                                                                                |                                                                                                                |                |                    |
| E-7, E-8<br>E-8, E-9                                                                                                                                                                                                                                                                                                                                   | PURPOSES<br>WATER SUPPLY                                                                 | SEE DIAGRA                                           | WATER AC             | CT 1989                                                                                                                                                                                                                                                                                                                                                                                                                                                                                                                                                                                                                              | COLIBAN REGION WATER CORPORATION                                                                               |                |                    |
|                                                                                                                                                                                                                                                                                                                                                        | FIFI DS FSTATE - ST                                                                      | AGE 3 (30                                            |                      |                                                                                                                                                                                                                                                                                                                                                                                                                                                                                                                                                                                                                                      |                                                                                                                |                | OF STAGE - 8.755ha |
| ECHUCA FIELDS ESTATE - STAGE 3 (30 LOTS)         Spire         16 Bridge Street         PO Box 1064         Bendigo Vic 3550         T 61 3 5448 2500         spire.com.au                                                                                                                                                                             |                                                                                          |                                                      |                      | 308845SV0                                                                                                                                                                                                                                                                                                                                                                                                                                                                                                                                                                                                                            | 0                                                                                                              | ORIGINAL SHEET | SHEET 1 OF 6       |
|                                                                                                                                                                                                                                                                                                                                                        |                                                                                          |                                                      |                      |                                                                                                                                                                                                                                                                                                                                                                                                                                                                                                                                                                                                                                      |                                                                                                                | SIZE: A3       |                    |