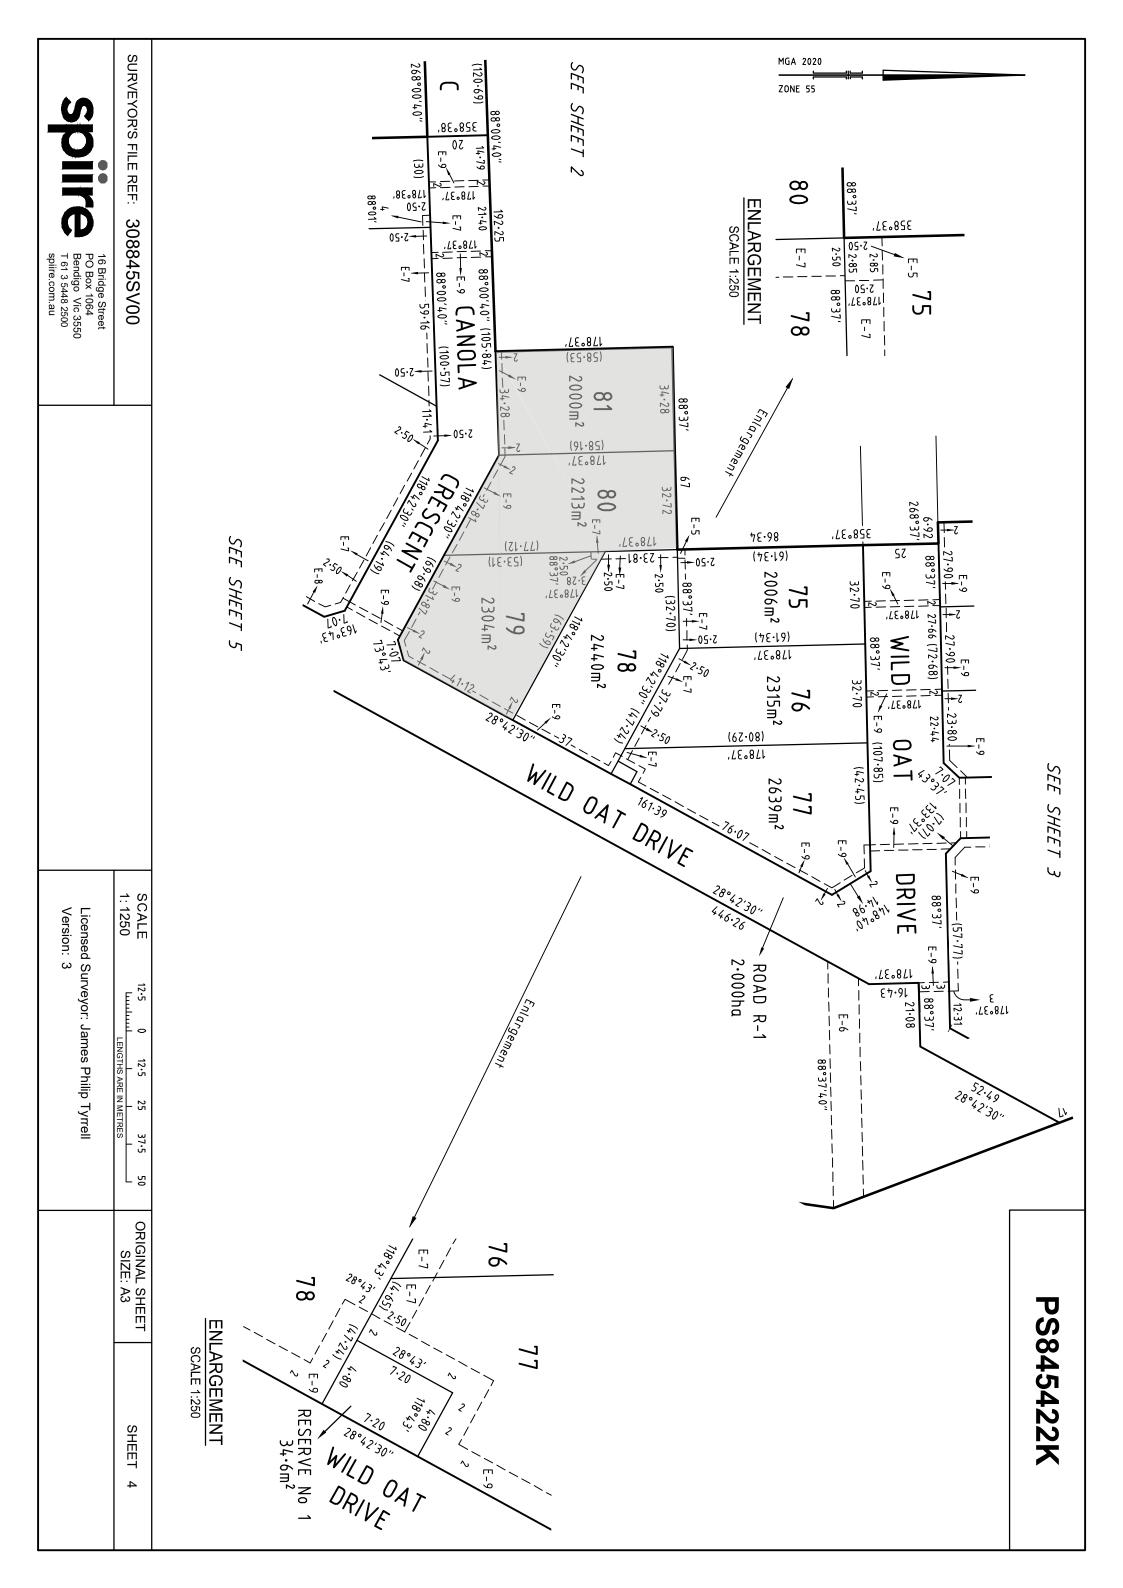

| PLAN                                                                                                                                                                                                                                                                                                                                                   |                                                                                          | EDITIO                                               | N 1                  | PS8                                                                                                                                                                                                                                                                                                                                                                                                                                                                                                                                                                                                                                  | 45422K                                                                                                         |                |                    |
|--------------------------------------------------------------------------------------------------------------------------------------------------------------------------------------------------------------------------------------------------------------------------------------------------------------------------------------------------------|------------------------------------------------------------------------------------------|------------------------------------------------------|----------------------|--------------------------------------------------------------------------------------------------------------------------------------------------------------------------------------------------------------------------------------------------------------------------------------------------------------------------------------------------------------------------------------------------------------------------------------------------------------------------------------------------------------------------------------------------------------------------------------------------------------------------------------|----------------------------------------------------------------------------------------------------------------|----------------|--------------------|
| PARISH: M<br>TOWNSHIP<br>SECTION:<br>CROWN AL<br>CROWN PO<br>TITLE REFE<br>LAST PLAN<br>POSTAL AE<br>(at time of sub                                                                                                                                                                                                                                   | DRTION:<br>ERENCE: C/T VOL<br>VOL 1150<br>REFERENCE: LOT B ON<br>LOT 1 ON                | 02 FOL 185<br>N PS839763<br>N PS709278<br>NVE<br>550 |                      |                                                                                                                                                                                                                                                                                                                                                                                                                                                                                                                                                                                                                                      |                                                                                                                |                |                    |
|                                                                                                                                                                                                                                                                                                                                                        |                                                                                          |                                                      |                      |                                                                                                                                                                                                                                                                                                                                                                                                                                                                                                                                                                                                                                      |                                                                                                                |                |                    |
|                                                                                                                                                                                                                                                                                                                                                        | ESTING OF ROADS A                                                                        |                                                      |                      |                                                                                                                                                                                                                                                                                                                                                                                                                                                                                                                                                                                                                                      |                                                                                                                | NOTATIONS      |                    |
| IDENTIFIER       COUNCIL / BODY / PERSON         ROAD R-1       SHIRE OF CAMPASPE         RESERVE No. 1       POWERCOR AUSTRALIA LTD         NOTATIONS         DEPTH LIMITATION : DOES NOT APPLY         SURVEY:       This plan is based on survey         STAGING:       This is not a staged subdivision         Planning Permit No. PLKN354/2018.B |                                                                                          |                                                      |                      | <ul> <li>Lots 1 to 20, 31 to 43, 50 to 74 (all inclusive), and Lots A to B have been omitted from this plan.</li> <li>Creation of Restriction applies to Lots in this plan - See Sheet 6.</li> <li><u>Further Purpose of Plan</u>:</li> <li>Removal of parts of Easement shown E-4 on this plan set aside in PS827033Y where now contained in Canola Crescent and Wild Oat Drive.</li> <li>Removal of Carriageway Easement shown E-2 &amp; E-4 on plan PS709278B.</li> <li><u>Grounds for Removal</u>:<br/>Consent of the relevant authorities or person under the powers of Section 6(1)(k) of the Subdivision Act 1988.</li> </ul> |                                                                                                                |                |                    |
| Millewa PM 15<br>In Proclaimed                                                                                                                                                                                                                                                                                                                         | as been connected to permanen<br>5, Millewa PM 25, Wharparilla Pl<br>Survey Area No.     | M 22                                                 | EASEMENT II          |                                                                                                                                                                                                                                                                                                                                                                                                                                                                                                                                                                                                                                      |                                                                                                                |                |                    |
| LEGEND: A                                                                                                                                                                                                                                                                                                                                              | - Appurtenant Easement E -                                                               | Encumbering E                                        | asement R - Encumber | ing Easement (Roa                                                                                                                                                                                                                                                                                                                                                                                                                                                                                                                                                                                                                    | ıd)                                                                                                            |                |                    |
| Easement<br>Reference                                                                                                                                                                                                                                                                                                                                  | Purpose Width Origi                                                                      |                                                      | n                    | Land Benefited / In Favour of                                                                                                                                                                                                                                                                                                                                                                                                                                                                                                                                                                                                        |                                                                                                                |                |                    |
| E-1<br>E-2<br>E-3<br>E-4, E-5                                                                                                                                                                                                                                                                                                                          | PIPELINES OR ANCILLARY<br>PURPOSES<br>WATER SUPPLY<br>DRAINAGE<br>PIPELINES OR ANCILLARY | 2.50<br>2.00<br>SEE DIAGRA                           |                      |                                                                                                                                                                                                                                                                                                                                                                                                                                                                                                                                                                                                                                      | COLIBAN REGION WATER CORPORATION<br>LOTS IN PS827033Y<br>LOTS IN PS827033Y<br>COLIBAN REGION WATER CORPORATION |                |                    |
| E-4                                                                                                                                                                                                                                                                                                                                                    | PURPOSES<br>WATER SUPPLY                                                                 | 3.00                                                 | PS8397               | 63R                                                                                                                                                                                                                                                                                                                                                                                                                                                                                                                                                                                                                                  | LOTS IN PS839763R                                                                                              |                |                    |
| E-6                                                                                                                                                                                                                                                                                                                                                    | DRAINAGE<br>PIPELINES OR ANCILLARY                                                       | 10.00                                                |                      | LP119445<br>THIS PLAN- SEC 136 OF THE                                                                                                                                                                                                                                                                                                                                                                                                                                                                                                                                                                                                |                                                                                                                |                |                    |
| E-7, E-8<br>E-8, E-9                                                                                                                                                                                                                                                                                                                                   | PURPOSES<br>WATER SUPPLY                                                                 | SEE DIAGRA                                           | WATER AC             | CT 1989                                                                                                                                                                                                                                                                                                                                                                                                                                                                                                                                                                                                                              | COLIBAN REGION WATER CORPORATION                                                                               |                |                    |
|                                                                                                                                                                                                                                                                                                                                                        | FIFI DS FSTATE - ST                                                                      | AGE 3 (30                                            |                      |                                                                                                                                                                                                                                                                                                                                                                                                                                                                                                                                                                                                                                      |                                                                                                                |                | OF STAGE - 8.755ha |
| ECHUCA FIELDS ESTATE - STAGE 3 (30 LOTS)         Spire         16 Bridge Street         PO Box 1064         Bendigo Vic 3550         T 61 3 5448 2500         spire.com.au                                                                                                                                                                             |                                                                                          |                                                      |                      | 308845SV0                                                                                                                                                                                                                                                                                                                                                                                                                                                                                                                                                                                                                            | 0                                                                                                              | ORIGINAL SHEET | SHEET 1 OF 6       |
|                                                                                                                                                                                                                                                                                                                                                        |                                                                                          |                                                      |                      |                                                                                                                                                                                                                                                                                                                                                                                                                                                                                                                                                                                                                                      |                                                                                                                | SIZE: A3       |                    |