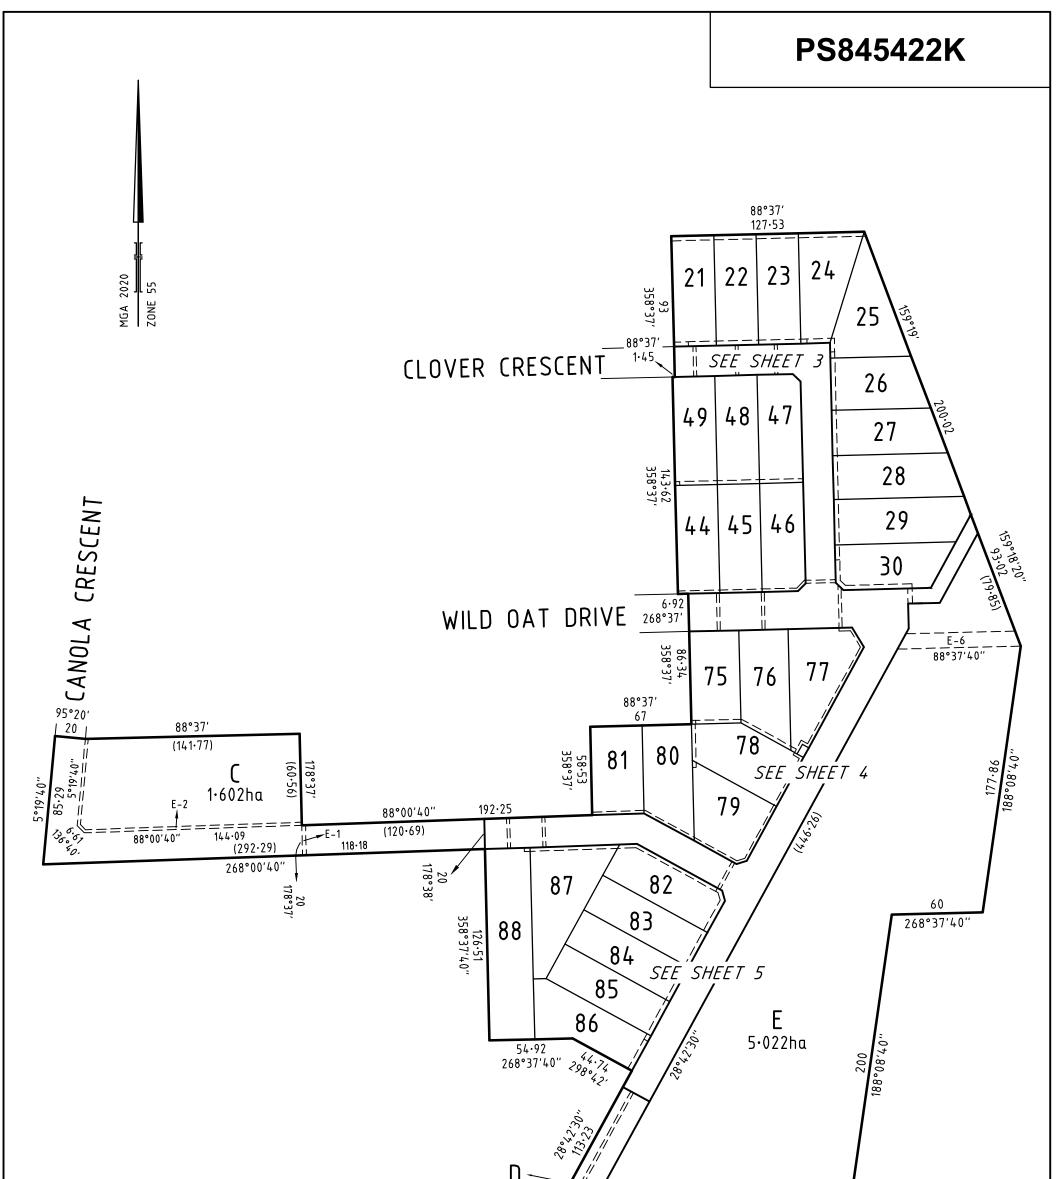

| PLAN                                                                                                                                                                                                                                                                                                                                                   |                                                                                          | EDITIO                                               | N 1                  | PS8                                                                                                                                                                                                                                                                                                                                                                                                                                                                                                                                                                                                                                  | 45422K                                                                                                         |                |                    |
|--------------------------------------------------------------------------------------------------------------------------------------------------------------------------------------------------------------------------------------------------------------------------------------------------------------------------------------------------------|------------------------------------------------------------------------------------------|------------------------------------------------------|----------------------|--------------------------------------------------------------------------------------------------------------------------------------------------------------------------------------------------------------------------------------------------------------------------------------------------------------------------------------------------------------------------------------------------------------------------------------------------------------------------------------------------------------------------------------------------------------------------------------------------------------------------------------|----------------------------------------------------------------------------------------------------------------|----------------|--------------------|
| PARISH: M<br>TOWNSHIP<br>SECTION:<br>CROWN AL<br>CROWN PO<br>TITLE REFE<br>LAST PLAN<br>POSTAL AE<br>(at time of sub                                                                                                                                                                                                                                   | DRTION:<br>ERENCE: C/T VOL<br>VOL 1150<br>REFERENCE: LOT B ON<br>LOT 1 ON                | 02 FOL 185<br>N PS839763<br>N PS709278<br>NVE<br>550 |                      |                                                                                                                                                                                                                                                                                                                                                                                                                                                                                                                                                                                                                                      |                                                                                                                |                |                    |
|                                                                                                                                                                                                                                                                                                                                                        |                                                                                          |                                                      |                      |                                                                                                                                                                                                                                                                                                                                                                                                                                                                                                                                                                                                                                      |                                                                                                                |                |                    |
|                                                                                                                                                                                                                                                                                                                                                        | ESTING OF ROADS A                                                                        |                                                      |                      |                                                                                                                                                                                                                                                                                                                                                                                                                                                                                                                                                                                                                                      |                                                                                                                | NOTATIONS      |                    |
| IDENTIFIER       COUNCIL / BODY / PERSON         ROAD R-1       SHIRE OF CAMPASPE         RESERVE No. 1       POWERCOR AUSTRALIA LTD         NOTATIONS         DEPTH LIMITATION : DOES NOT APPLY         SURVEY:       This plan is based on survey         STAGING:       This is not a staged subdivision         Planning Permit No. PLKN354/2018.B |                                                                                          |                                                      |                      | <ul> <li>Lots 1 to 20, 31 to 43, 50 to 74 (all inclusive), and Lots A to B have been omitted from this plan.</li> <li>Creation of Restriction applies to Lots in this plan - See Sheet 6.</li> <li><u>Further Purpose of Plan</u>:</li> <li>Removal of parts of Easement shown E-4 on this plan set aside in PS827033Y where now contained in Canola Crescent and Wild Oat Drive.</li> <li>Removal of Carriageway Easement shown E-2 &amp; E-4 on plan PS709278B.</li> <li><u>Grounds for Removal</u>:<br/>Consent of the relevant authorities or person under the powers of Section 6(1)(k) of the Subdivision Act 1988.</li> </ul> |                                                                                                                |                |                    |
| Millewa PM 15<br>In Proclaimed                                                                                                                                                                                                                                                                                                                         | as been connected to permanen<br>5, Millewa PM 25, Wharparilla Pl<br>Survey Area No.     | M 22                                                 | EASEMENT II          |                                                                                                                                                                                                                                                                                                                                                                                                                                                                                                                                                                                                                                      |                                                                                                                |                |                    |
| LEGEND: A                                                                                                                                                                                                                                                                                                                                              | - Appurtenant Easement E -                                                               | Encumbering E                                        | asement R - Encumber | ing Easement (Roa                                                                                                                                                                                                                                                                                                                                                                                                                                                                                                                                                                                                                    | ıd)                                                                                                            |                |                    |
| Easement<br>Reference                                                                                                                                                                                                                                                                                                                                  | Purpose Width Origi                                                                      |                                                      | n                    | Land Benefited / In Favour of                                                                                                                                                                                                                                                                                                                                                                                                                                                                                                                                                                                                        |                                                                                                                |                |                    |
| E-1<br>E-2<br>E-3<br>E-4, E-5                                                                                                                                                                                                                                                                                                                          | PIPELINES OR ANCILLARY<br>PURPOSES<br>WATER SUPPLY<br>DRAINAGE<br>PIPELINES OR ANCILLARY | 2.50<br>2.00<br>SEE DIAGRA                           |                      |                                                                                                                                                                                                                                                                                                                                                                                                                                                                                                                                                                                                                                      | COLIBAN REGION WATER CORPORATION<br>LOTS IN PS827033Y<br>LOTS IN PS827033Y<br>COLIBAN REGION WATER CORPORATION |                |                    |
| E-4                                                                                                                                                                                                                                                                                                                                                    | PURPOSES<br>WATER SUPPLY                                                                 | 3.00                                                 | PS8397               | 63R                                                                                                                                                                                                                                                                                                                                                                                                                                                                                                                                                                                                                                  | LOTS IN PS839763R                                                                                              |                |                    |
| E-6                                                                                                                                                                                                                                                                                                                                                    | DRAINAGE<br>PIPELINES OR ANCILLARY                                                       | 10.00                                                |                      | LP119445<br>THIS PLAN- SEC 136 OF THE                                                                                                                                                                                                                                                                                                                                                                                                                                                                                                                                                                                                |                                                                                                                |                |                    |
| E-7, E-8<br>E-8, E-9                                                                                                                                                                                                                                                                                                                                   | PURPOSES<br>WATER SUPPLY                                                                 | SEE DIAGRA                                           | WATER AC             | CT 1989                                                                                                                                                                                                                                                                                                                                                                                                                                                                                                                                                                                                                              | COLIBAN REGION WATER CORPORATION                                                                               |                |                    |
|                                                                                                                                                                                                                                                                                                                                                        | FIFI DS FSTATE - ST                                                                      | AGE 3 (30                                            |                      |                                                                                                                                                                                                                                                                                                                                                                                                                                                                                                                                                                                                                                      |                                                                                                                |                | OF STAGE - 8.755ha |
| ECHUCA FIELDS ESTATE - STAGE 3 (30 LOTS)         Spire         16 Bridge Street         PO Box 1064         Bendigo Vic 3550         T 61 3 5448 2500         spire.com.au                                                                                                                                                                             |                                                                                          |                                                      |                      | 308845SV0                                                                                                                                                                                                                                                                                                                                                                                                                                                                                                                                                                                                                            | 0                                                                                                              | ORIGINAL SHEET | SHEET 1 OF 6       |
|                                                                                                                                                                                                                                                                                                                                                        |                                                                                          |                                                      |                      |                                                                                                                                                                                                                                                                                                                                                                                                                                                                                                                                                                                                                                      |                                                                                                                | SIZE: A3       |                    |