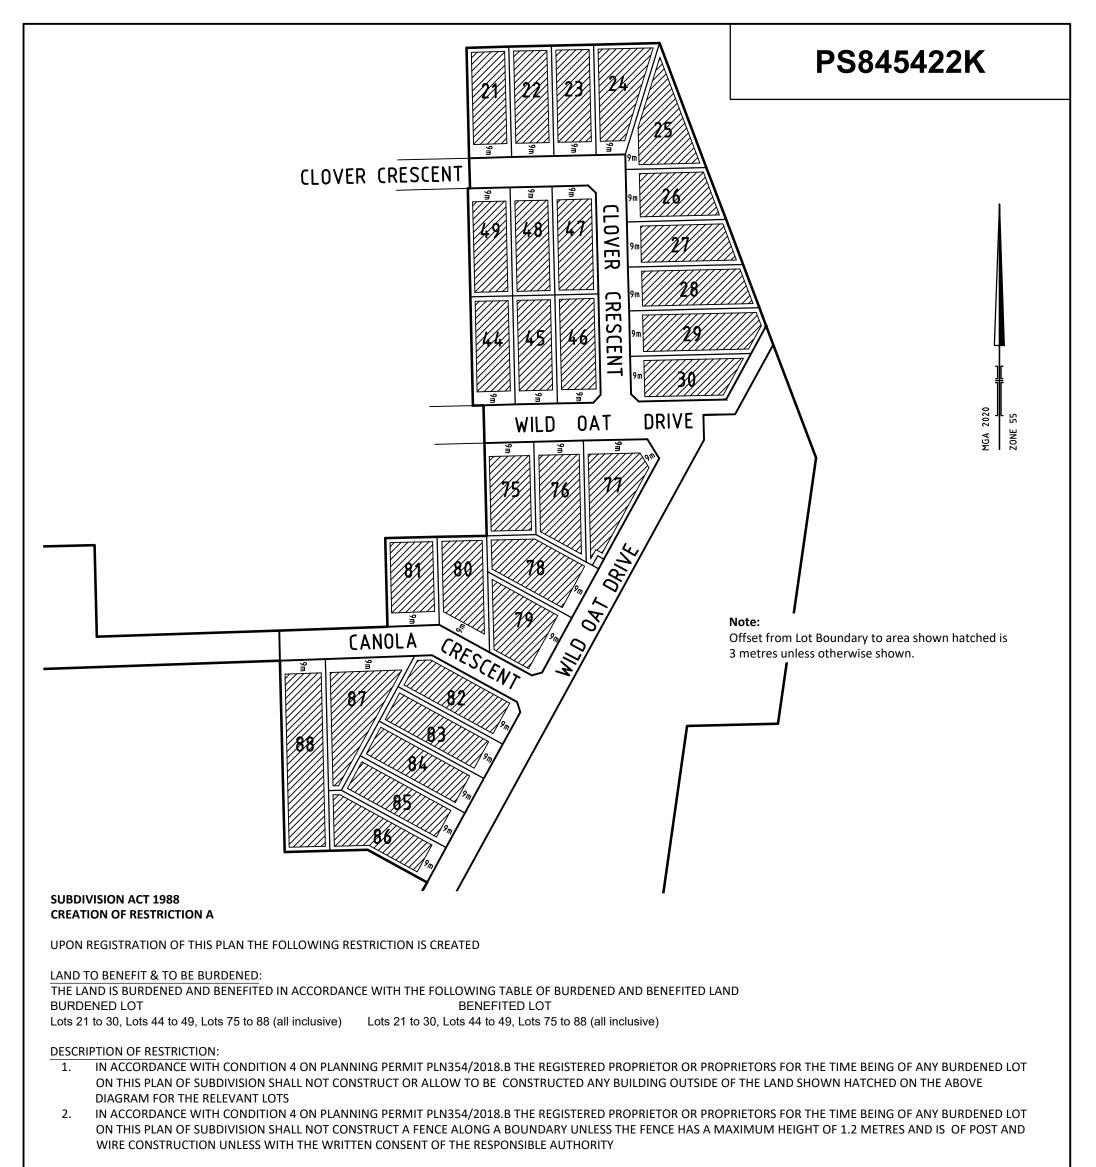

**SUBDIVISION ACT 1988** 

## UPON REGISTRATION OF THIS PLAN THE FOLLOWING RESTRICTION IS CREATED

LAND TO BENEFIT & TO BE BURDENED: THE LAND IS BURDENED AND BENEFITED IN ACCORDANCE WITH THE FOLLOWING TABLE OF BURDENED AND BENEFITED LAND BURDENED LOT Lots 21 to 30, Lots 44 to 49, Lots 75 to 88 (all inclusive) Lots 21 to 30, Lots 44 to 49, Lots 75 to 88 (all inclusive)

## DESCRIPTION OF RESTRICTION:

THE BURDENED LAND MUST NOT BE USED OR DEVELOPED OTHER THAN IN ACCORDANCE WITH THE PROVISIONS RECORDED IN THE MEMORANDUM OF COMMON PROVISIONS WITH DEALING NUMBER AA7700.